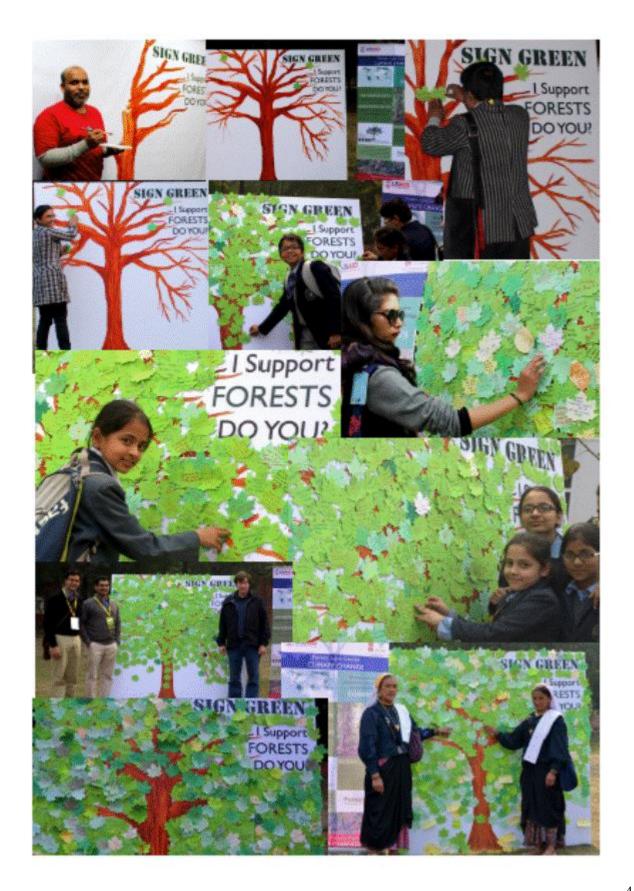

#### PROCEEDINGS OF THE CAMPAIGN

A display panel was presented on a standee, highlighting the connectivity of forests and climate change. A map of the world forests, highlighting the facts on loss of forest, greenhouse gas emissions, a note on REDD+ and Forest-PLUs was included in the design. The standee was presented as a connecting link between the innovative communication tools via, the tree super hero and sign green tree.

SIGN GREEN display banner was designed as collaborative art project to communicate the issues of climate change and evoke responses from different stakeholders, sharing their concerns for environment. The visitors of the exhibition were welcomed to green a tree by signing in their concerns about trees and forests on leaf-shaped pieces of paper and sticking them to the display board, thus greening the dry tree. More than 1200 leafs were pasted to the display board. The display board represented the emotions, concerns from individuals.