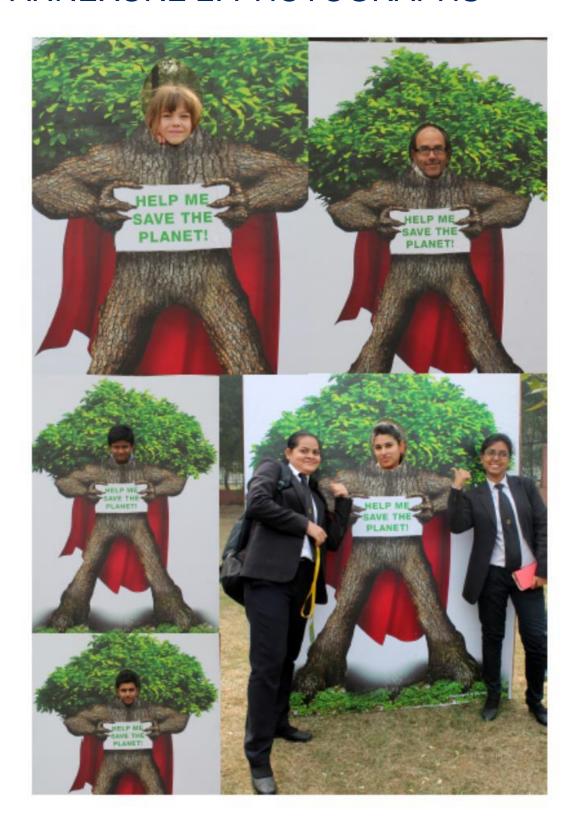

#### PROCEEDINGS OF THE CAMPAIGN

A display panel was presented on a standee, highlighting the connectivity of forests and climate change. A map of the world forests, highlighting the facts on loss of forest, greenhouse gas emissions, a note on REDD+ and Forest-PLUs was included in the design. The standee was presented as a connecting link between the innovative communication tools via, the tree super hero and sign green tree.

The Tree Super Hero was designed as a simple idea that would catch the attention of the urban public and connect them with trees/forests. Presenting the tree as a super hero of the planet was very catchy and fresh way to present the tree. It was also intended to be playful and fun. Many of the visitors were happy to stick their faces into the display and take pictures with it so they themselves could feel like a superhero.